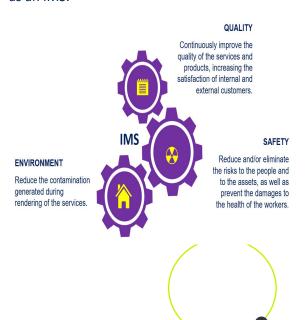

#### INTEGRATED MANAGEMENT SYSTEM

An integrated management system (IMS) combines all related components of a business into one system for easier management and operations. Quality, Environmental, and Safety management systems are often combined and managed as an IMS.